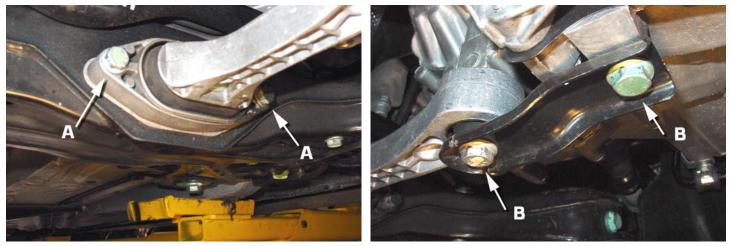

## **Procedure:**

1) Remove the transmission brace from the car.

Using a 16mm and a 13mm wrench, unbolt the 4 bolts marked A and B (below) and remove the brace from the car. 🗩 A: 15ftlb/20Nm plus 90°; B: 30ftlb/40Nm plus 90°