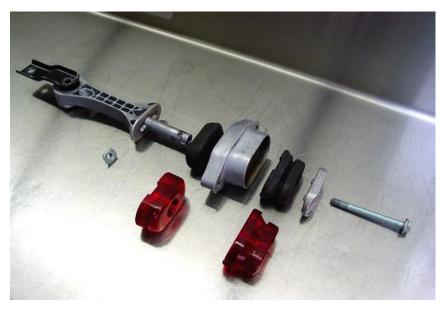

- 2) Disassemble the brace by removing the bolt from the end.
- 3) Replace the rubber inserts with the new polyurethane versions. Use the diagram below as a reference for proper location and orientation. Re-install the bolt and captive nut. 🕽 🗖 18 ftlbs / 25Nm
- 4) Re-install the brace on the car and tighten to specification (see step 1 for torques).