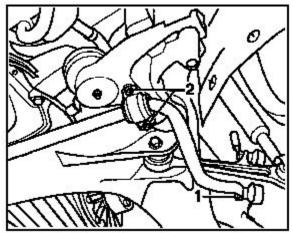

## **Procedure:**

- 1) Place the car on jackstands so that both of the front wheels are off the ground.
- 2) Remove the nut (1) that retains the outer link to the stock swaybar, and pull the link out of the bar.
- 3) Unscrew the hexnuts (2) that retain the inner bushing clamps to the chassis and remove the clamps.
- 4) Install the new bushings onto the new swaybar, using a liberal amount of waterproof grease (moly grease for cv joints works well).
- 5) Install the new swaybar in the original position and mount the inner bushiong clamps.
  Tighten nuts (2) to 30Nm / 22 ft lbs.
- 6) Push outer link into the swaybar end and install nut.
   Tighten nut to 90Nm / 66 ft lbs.